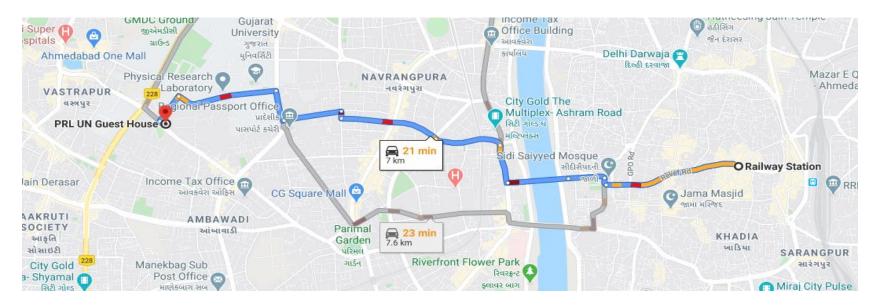

| Accommodation Location* |
|-----|------------------------|---------------------------------------------------------------|-------------------------|
| Pro | of, Mahaveer S Sisodia | J N Vyas University, JODHPUR,<br>Rajasthan                    | GM1                     |
| Dr  | r Shatiyoddin Sayyad   | Milliya Arts, Science and Management<br>Science College, Beed | GM2                     |
| Dr  | r Kangahahii Peesanati | National Institute of Technology<br>Meghalaya                 | GM3                     |

<sup>\*</sup>Accomendation Location: GM- PRL Navrangpura Main Guest House, Navrangpura, Ahmedabad- 380009

## Route to reach PRL Navrangpura Main Guest House: From Airport



## Route to reach PRL Navrangpura Main Guest House: From Railway Station