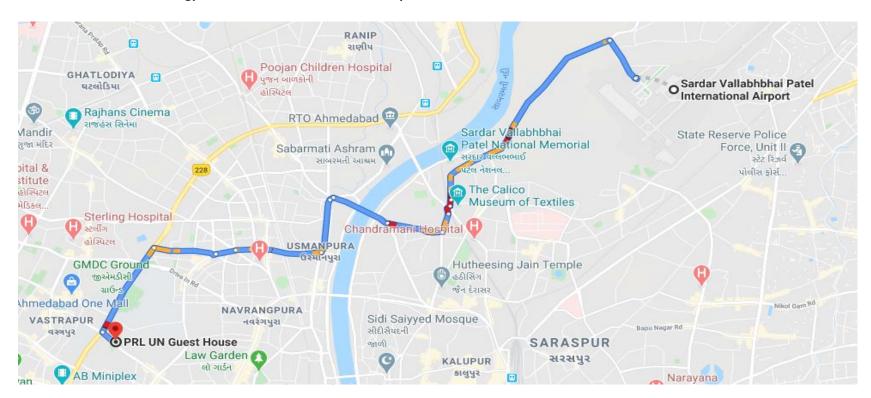

|     | Name                   | Organization                                                  | Accommodation Location* |
|-----|------------------------|---------------------------------------------------------------|-------------------------|
| Pro | of, Mahaveer S Sisodia | J N Vyas University, JODHPUR,<br>Rajasthan                    | GM1                     |
| Dr  | r Shatiyoddin Sayyad   | Milliya Arts, Science and Management<br>Science College, Beed | GM2                     |
| Dr  | r Kangahahii Peesanati | National Institute of Technology<br>Meghalaya                 | GM3                     |

<sup>\*</sup>Accomendation Location: GM- PRL Navrangpura Main Guest House, Navrangpura, Ahmedabad- 380009

## Route to reach PRL Navrangpura Main Guest House: From Airport



## Route to reach PRL Navrangpura Main Guest House: From Railway Station