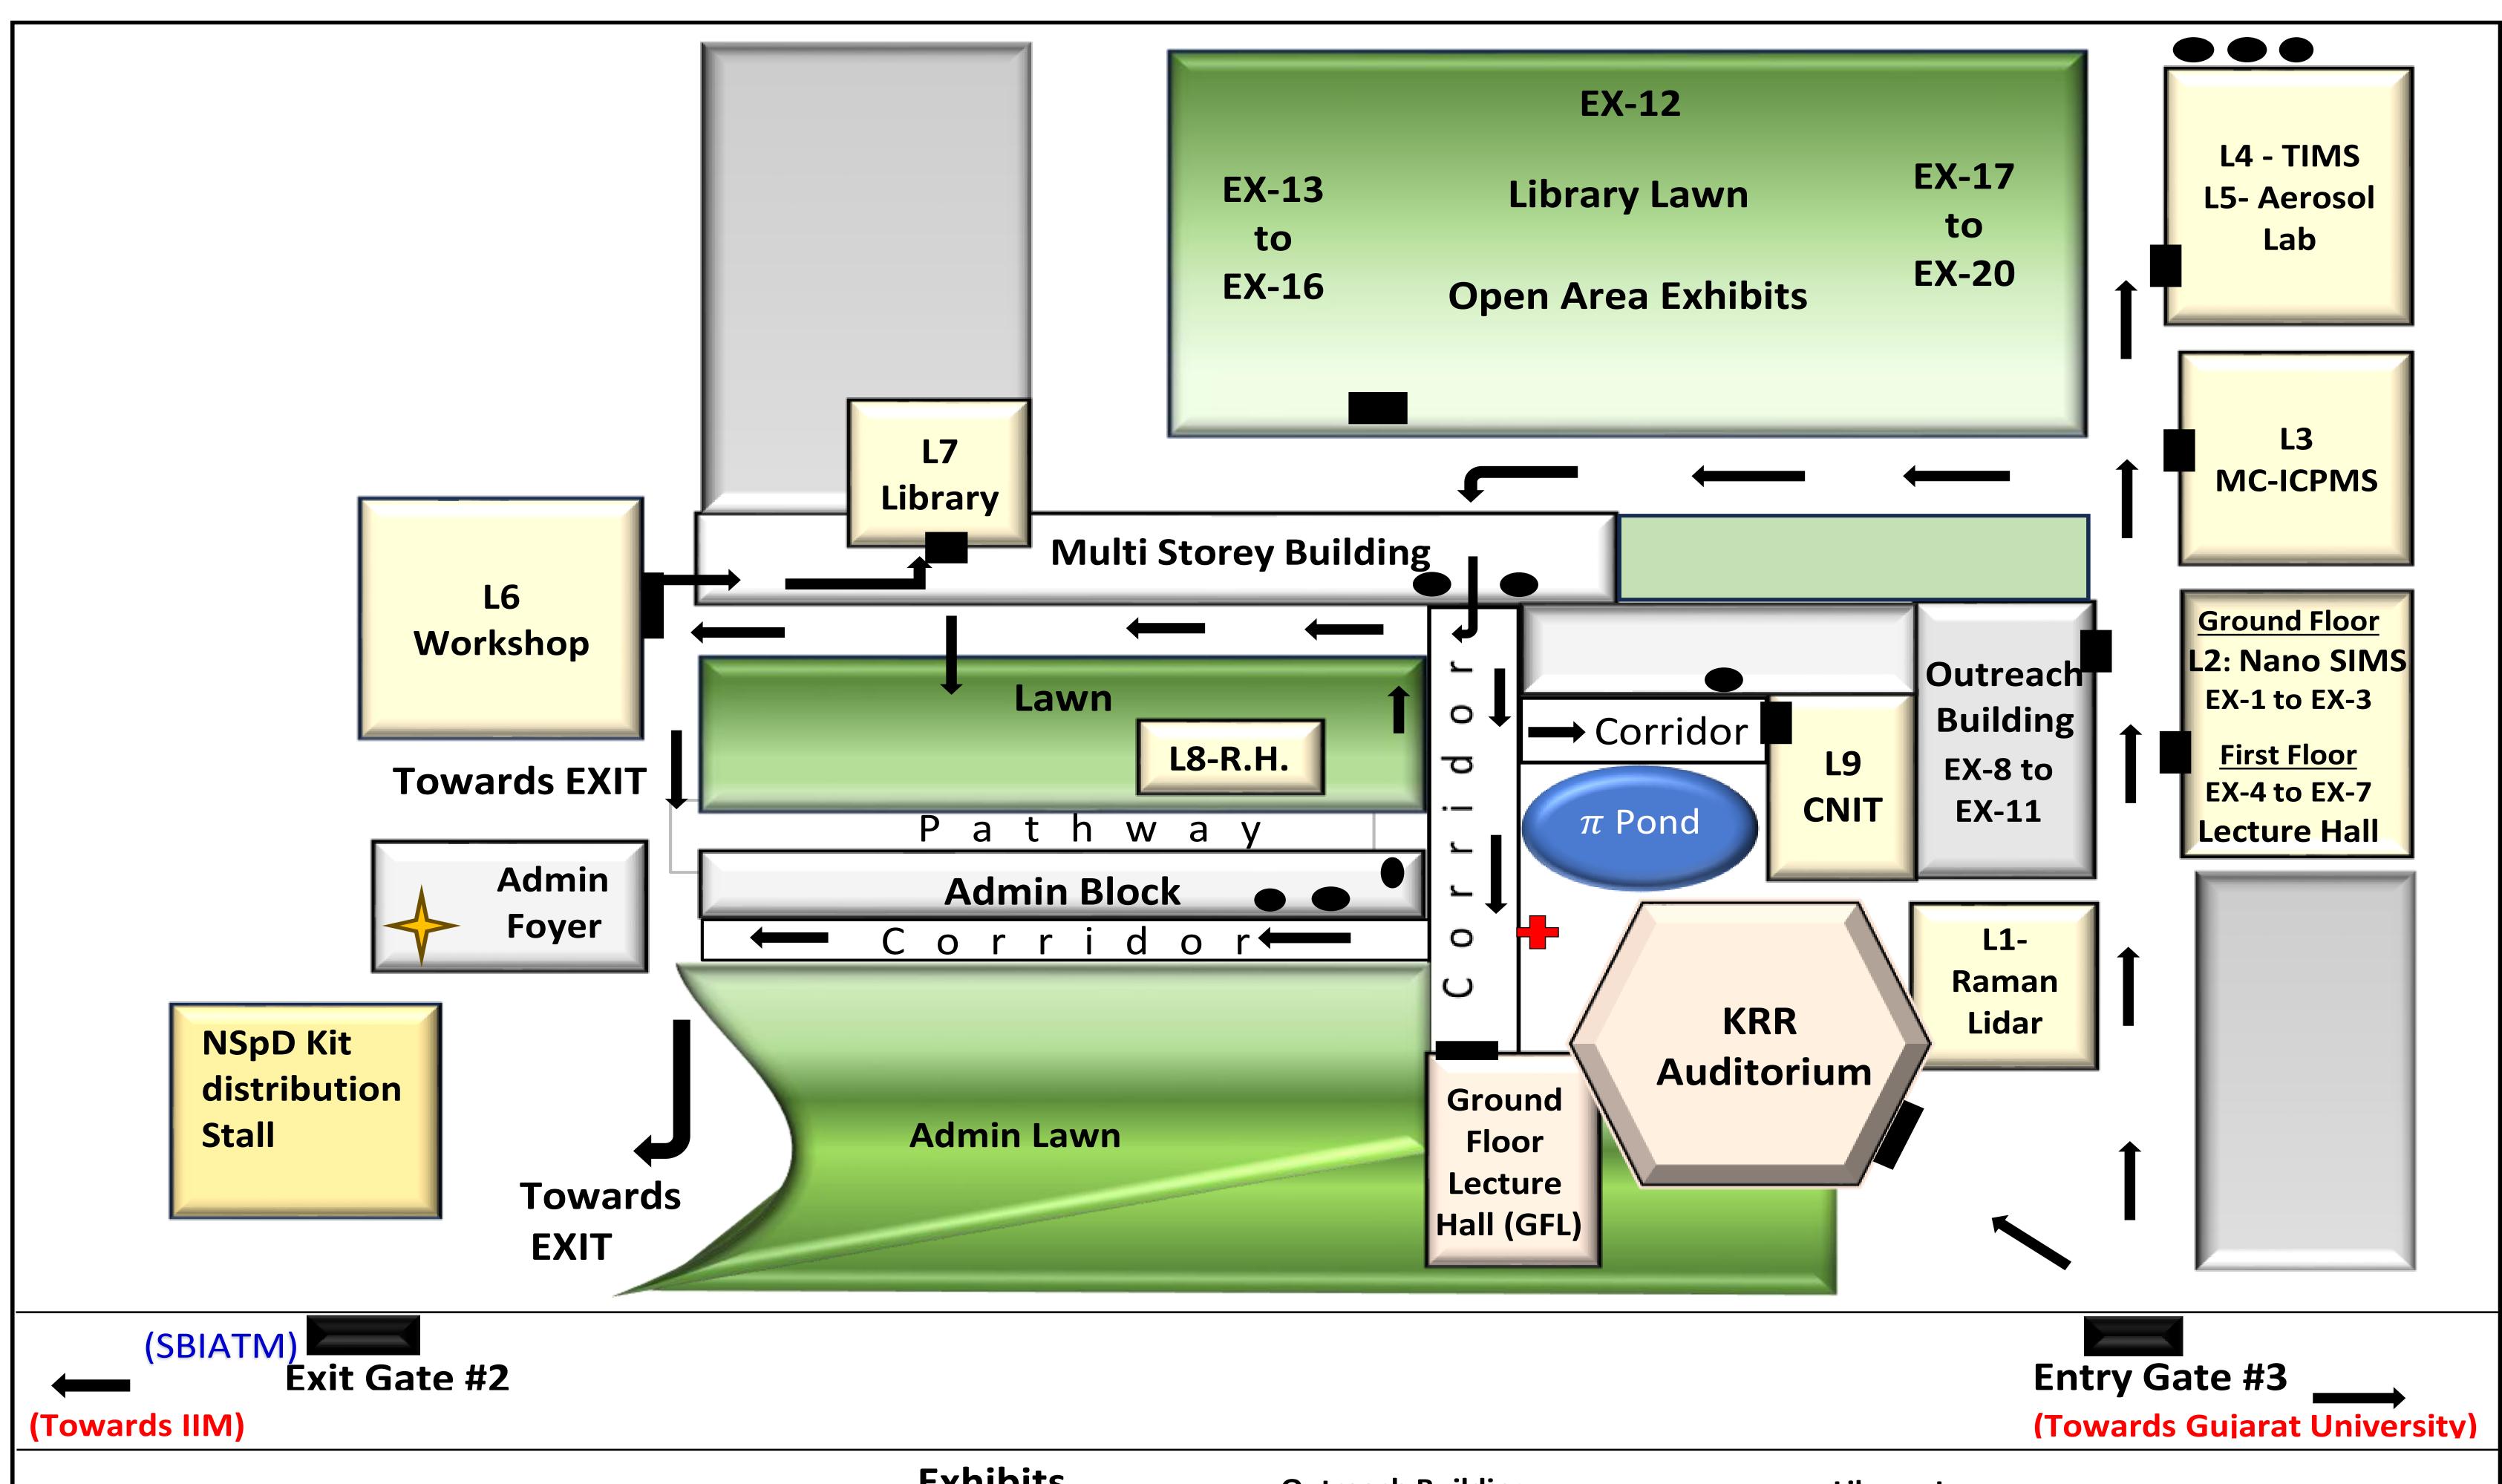

# National Space Day-2024, 12 August 2024 - Map of Activities @ PRL Main Campus

## KRR, GFL, Nano-SIMS

Lectures, Interactions, Movies and Quiz

## Labs and Facilities

L1- Raman Lidar L2-Nano SIMS L3-MC-ICPMS L4-TIMS

L5-Aerosol lab L6-Workshop L8-Rainwater Harvesting

L9-CNIT

L7-Library

## **Exhibits**

## Nano-SIMS Building (Ground Floor)

**EX 1: Radio Carbon dating** 

EX 2: Liquid Nitrogen Experiments

EX 3: Glass Blowing Experiment

#### Nano-SIMS Building (First Floor)

EX 4: Lenz Law

**EX 5: Polarisation Sheet** 

EX 6: Anti Gravity EX 7: Roller Coaster

#### **Outreach Building**

EX 8: Messengers from the Earth's Interior

EX 9: ASPEX

EX 10: Light Absorption Expt.

EX 11: Sun Tracker Exp.

#### <u>Library Lawn</u>

EX 12: Chandrayaan 3 Model

EX 13: Non-Newtonian Fluid

EX 14: Pop Pop Boat

EX 15: Kelvin Water Dropper

EX 16: Gyroscopic Flywheel Stabilization

#### **Library Lawn**

EX-17: Vertical Profile Measurement of Ozone-Ozonesonde Exp.

EX-18: Lagmuir Probe (LP) Payload

EX-19: Drift Meter (DM) Payload EX-20: Airglow Photometer (AP)

**Toilets** 

**Emergency Medical Support** 