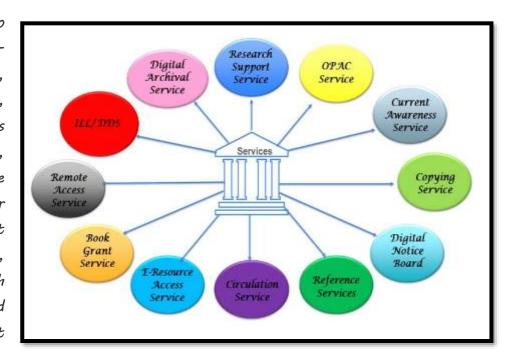

## Physical Research Laboratory, Ahmedabad

PRL Library is a treasure house of knowledge showcasing the best collection of books, periodicals, and other non-book material from all corners of the world in Astronomy, Geoscience, Planetary science, Space science, Solar Physics, Atomic, Molecular & Optical Physics and Theoretical physics spread over three campuses - Navrangpura Campus, Thaltej Campus and USO Campus of PRL. The division plays an important role in catering to the information needs of the PRL researchers and staff members. A few important services are - documents (books, journals, CDs) lending

Online Access services. Institutional Repository, Theses. E-books. journals. Archives. Technical Reports, etc. The library also provides the Inter Library Loan facility, Research Support Services like Similarity Checks, Grammar Check. Research Impact Reprography, Measurement Information display through the Digital Notice Boards, and Book procurement for project grants.